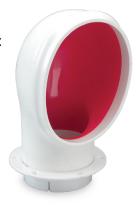

## Snap-In Deluxe **Standard PVC Cowl Vent**

- · White with bright red interior
- Available in 3" or 4" sizes
- 3" size measures 8" high
- 4" size measures 10" high
- · Includes white Snap-In deck plate and cover

Part # N10963 Part #

N10964