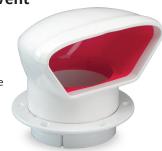

## **Snap-In Deluxe** Low Profile PVC Cowl Vent

- · White with bright red interior
- · Available in 3" or 4" sizes
- 3" size measures 4-1/2" high
- 4" size measures 5-1/2" high
- Includes white Snap-In deck plate and cover

Part # N10863 N10864 Part #